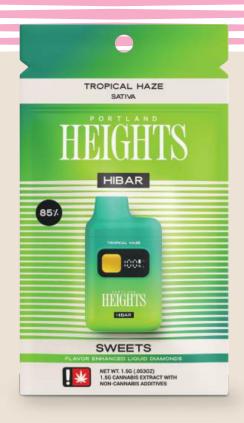

# HIBAR

### POTENCY & FLAVOR ON-THE-GO

Potent Liquid Diamonds: 80%+ THC

**Custom Terpene Profiles:** Carefully curated, bold, memorable flavors.

**Premium Hardware:** Simple, consistent, and reliable for on-the-go control and peace of mind.

AVAILABLE FLAVORS

TROPICAL HAZE

WATERMELON COUGH

PARADISE PUNCH INDICA RASPBERRY WIDOW HYBRID