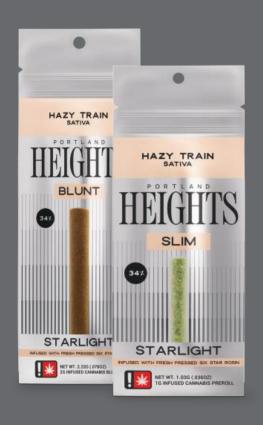

# **STARLIGHT**

### PURE ROSIN SOPHISTICATION

Infused with Six Star Rosin: Elevated with fresh pressed six star rosin for an experience that's as intense as it is flavorful.

**Custom Hemp Papers:** Designed for an even burn and flawless draw, ensuring perfection in every hit.

**Hand-Finished Precision:** Elegantly crafted for an elevated experience when excellence is non-negotiable.

PRODUCTS AVAILABLE IN

**BLUNT** - 2 GRAMS **SLIM** - 1 GRAM