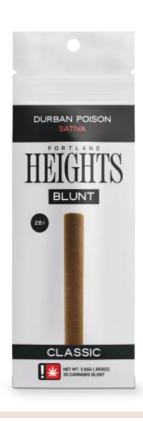

# **CLASSIC**

### TIMELESS FOR EVERY OCCASION

Classic Tapered Hemp Papers: Designed with a gentle taper for a smooth, even burn from start to finish.

**Hand-Finished Quality:** Carefully packed for easy portability and a reliable, consistent smoke wherever you go.

**Crafted for Everyday Enjoyment:** A straightforward, satisfying experience you can count on every time.

PRODUCTS AVAILABLE IN
BLUNT - 2 GRAMS