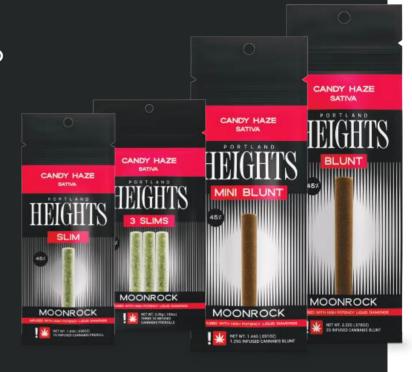

# **MOONROCK**

### PRODUCTS AVAILABLE IN

BLUNT - 2 GRAMS SLIM - 1 GRAM
MINI BLUNT - 1.25 GRAMS 3 SLIMS - 3 GRAMS