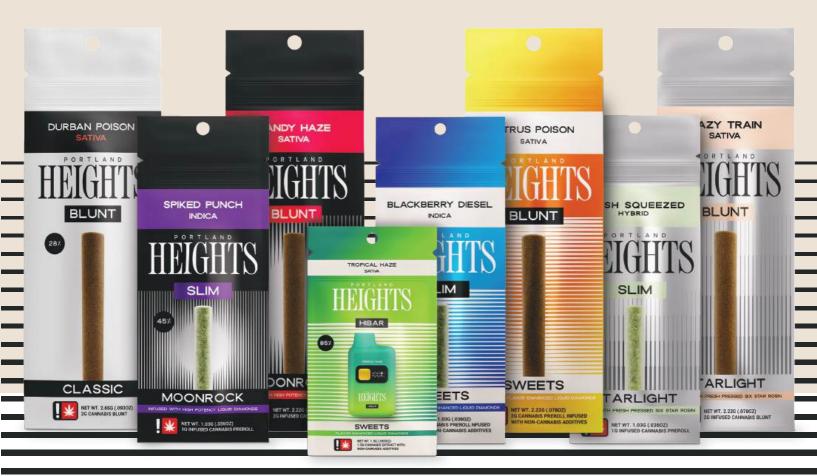

# HEIGHTS HEAND HEAND

FOCUSED ON WHAT MATTERS, AND UNCONCERNED BY WHAT WE CAN'T DO, WE TUNE OUT THE NOISE, BREAK THE RULES, AND CREATE THE BEST EVERYDAY.

# **MOONROCK**

### THE STANDARD FOR INFUSED

Infused with Liquid Diamonds: Elevated with potent liquid diamonds for an experience that's as intense as it is flavorful.

**Custom Hemp Papers:** Crafted with a gentle taper to create a smooth, even burn every time.

Hand-Finished Precision: Expertly packed for easy portability and reliable performance, wherever, whenever you want it.

### PRODUCTS AVAILABLE IN

BLUNT - 2 GRAMS SLIM - 1 GRAM
MINI BLUNT - 1.25 GRAMS 3 SLIMS - 3 GRAMS

# **SWEETS**

# **STARLIGHT**

# **CLASSIC**