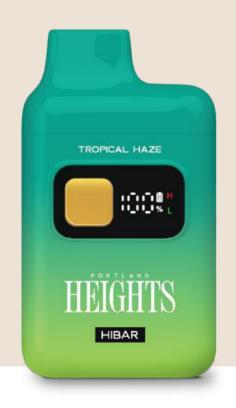

# HIBAR

### POTENCY & FLAVOR ON-THE-GO

Potent Liquid Diamonds: 80%+ THC

**Custom Terpene Profiles:** Carefully curated, bold, memorable flavors.

**Premium Hardware:** Simple, consistent, and reliable for on-the-go control and peace of mind.

### HARDWARE HIGHLIGHTS

1.5G All-in-One

Preheat Button: For those cold

Oregon mornings.

**Dual Heat Settings:** Low setting for maximum flavor — High setting for

maximum cloud.

Battery Life Display: For peace of mind

on the go.

Ceramic Coil Technology: Ultimate flavor

and cloud without the burn.

**WEBSITE**:

PDXHEIGHTS.COM

**ONLINE ORDERS:** 

PDXHEIGHTS.COM/LEAFLINK

SOCIAL: